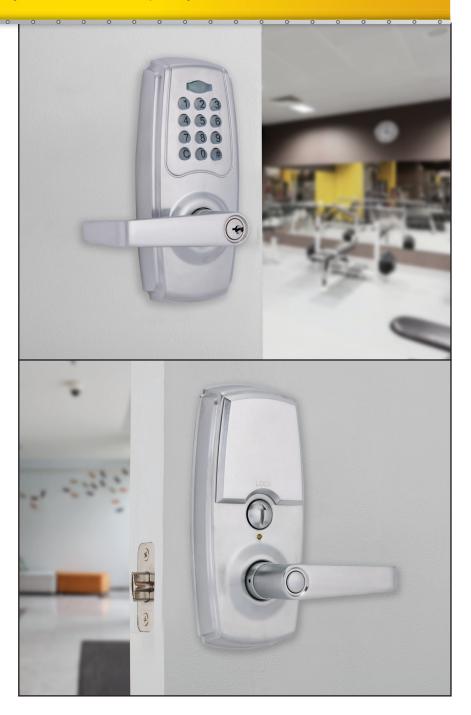

## Keypad Entry Lever Keyless Entry For Your Property

Keep track of fewer keys and maintain your peace of mind with the Keypad Entry Lever by Brinks Commercial

This keypad entry lever is designed to reduce the number of keys for you to keep track of but still provides top notch security where you need it most. Provide access for up to 99 trusted users with ability to deactivate at any time!

This lever is perfect for spaces like:

- Offices
- Public restrooms
- Gyms/ fitness rooms
- Storage closets/ supply rooms
- Multifamily common areas
- Garage access doors
- And more!

Enjoy convenient features like: