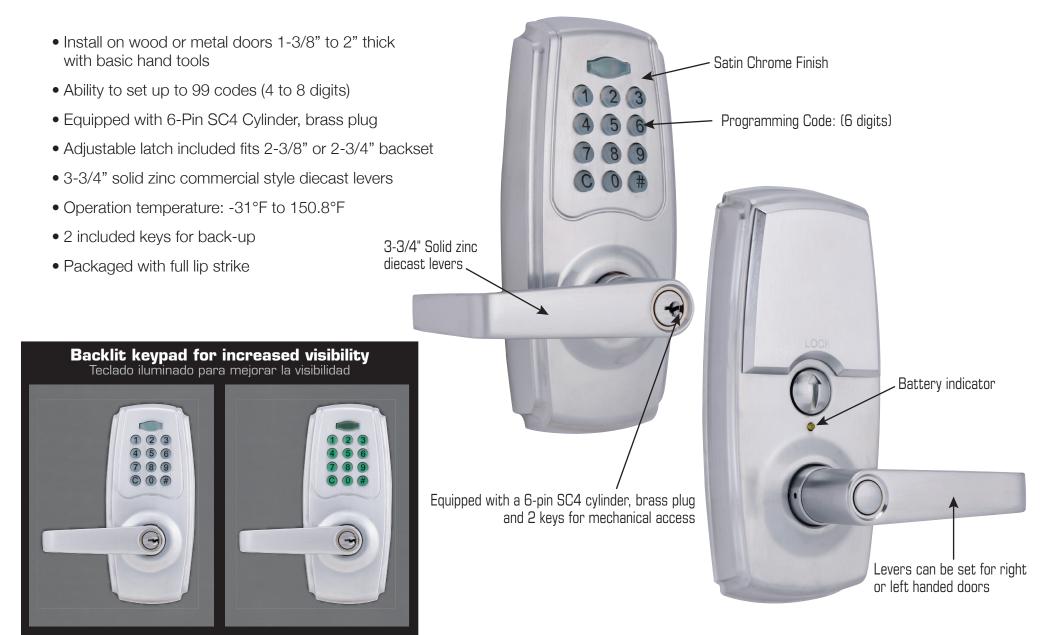

Backlit keypad buttons - For low light use

 $\label{eq:vacation} \textbf{Mode} - \text{Deactivate all users codes temporarily}$ 

**Low battery indicator** – Know when to replace batteries

Adjustable automatic relocking - Ensures door is never left unlocked

## **Key Features and Product Specifications**