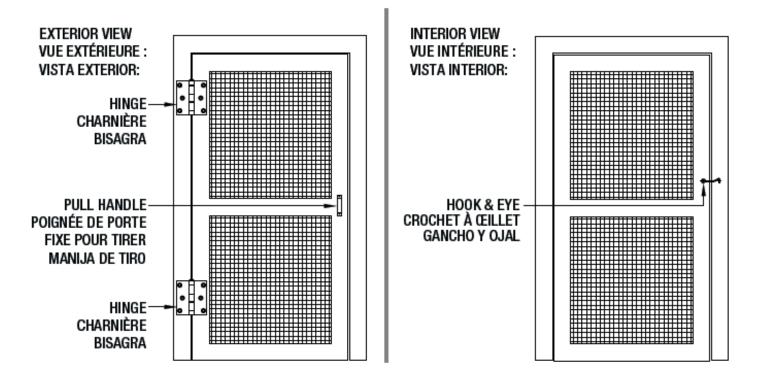

## SCREEN DOOR KIT • KIT DE PORTE MOUSTIQUAIRE • CONJUNTO PARA PUERTA MOSQUITERA

ACCESSORY KIT INCLUDES: 2 self-closing hinges, 1 handle, 1 hook & eye, screws INSTALLATION INSTRUCTIONS:

STEP 1. Mark and drill 7/64" pilot holes for handle and hinges

STEP 2. Mark and drill 1/8" pilot holes for hook and eye

STEP 3. Install components

TOOLS REQUIRED:

Pencil, #2 Phillips screwdriver, drill, 7/64" & 1/8" drill bit

LE KIT D'ACCESSOIRES COMPREND : 2 charnières à ressort de rappel, 1 poignée, un crochet à œillet, des vis INSTRUCTIONS POUR L'INSTALLATION :